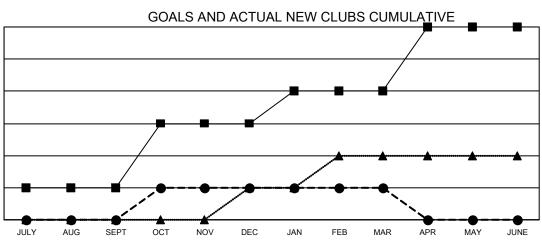

## GAT MONTHLY MEMBERSHIP PROGRESS REPORT

Multiple District 16

Results as of: 3/31/2022

LOCATION: NEW JERSEY

| Clubs                 |               |           |               | Members               |                           |                         |                                                    |
|-----------------------|---------------|-----------|---------------|-----------------------|---------------------------|-------------------------|----------------------------------------------------|
| RESULTS FOR 2021-2022 |               |           |               | RESULTS FOR 2021-2022 |                           |                         |                                                    |
| QUARTER               | NEW CLUB GOAL | NEW CLUBS | DROPPED CLUBS | QUARTER               | MEMBER GROWTH NET<br>GOAL | MEMBER GROWTH<br>ACTUAL | DROPPED<br>MEMBERS ACTUAL<br>(including transfers) |
| JULY/AUG/SEPT         | 1             | 0         | 2             | JULY/AUG/SEI          | PT 65                     | 97                      | 112                                                |
| OCT/NOV/DEC           | 2             | 1         | 3             | OCT/NOV/DEC           | 28                        | 106                     | 122                                                |
| JAN/FEB/MAR           | 1             | 0         | 0             | JAN/FEB/MAR           | 60                        | 101                     | 73                                                 |
| APR/MAY/JUNE          | 2             | 0         | 0             | APR/MAY/JUN           | E 32                      | 0                       | 0                                                  |

-■- CURRENT YEAR GOALS FOR NEW CLUBS

- - CURRENT YEAR ACTUAL NEW CLUBS

▲ - LAST YEAR ACTUAL NEW CLUBS