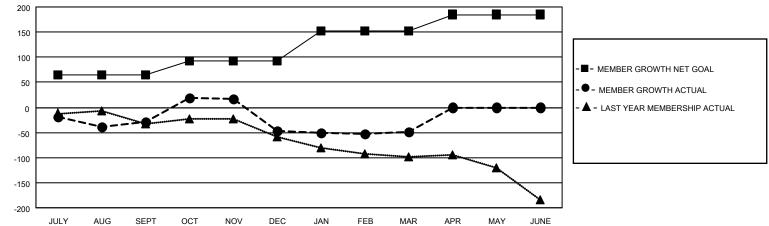

## GAT MONTHLY MEMBERSHIP PROGRESS REPORT

Multiple District 16

Results as of: 3/31/2022

LOCATION: NEW JERSEY

| Clubs                 |               |           |               | Members               |                           |                         |                                                    |
|-----------------------|---------------|-----------|---------------|-----------------------|---------------------------|-------------------------|----------------------------------------------------|
| RESULTS FOR 2021-2022 |               |           |               | RESULTS FOR 2021-2022 |                           |                         |                                                    |
| QUARTER               | NEW CLUB GOAL | NEW CLUBS | DROPPED CLUBS | QUARTER               | MEMBER GROWTH NET<br>GOAL | MEMBER GROWTH<br>ACTUAL | DROPPED<br>MEMBERS ACTUAL<br>(including transfers) |
| JULY/AUG/SEPT         | 1             | 0         | 2             | JULY/AUG/SEI          | PT 65                     | 97                      | 112                                                |
| OCT/NOV/DEC           | 2             | 1         | 3             | OCT/NOV/DEC           | 28                        | 106                     | 122                                                |
| JAN/FEB/MAR           | 1             | 0         | 0             | JAN/FEB/MAR           | 60                        | 101                     | 73                                                 |
| APR/MAY/JUNE          | 2             | 0         | 0             | APR/MAY/JUN           | E 32                      | 0                       | 0                                                  |

## GOALS AND ACTUAL MEMBERS CUMULATIVE

| DROPPED CLUBS: 5  |     | 67 CLUBS OF 172 ADDED 1 OR<br>MORE NEW MEMBERS | GENDER DISTRIBUTION       |                |
|-------------------|-----|------------------------------------------------|---------------------------|----------------|
|                   |     |                                                | MALE                      | 2,643 (65.00%) |
|                   |     |                                                | FEMALE                    | 1,408 (34.63%) |
| DROPPED MEMBERS   |     |                                                | NON BINARY                | 2 (0.05%)      |
| DECEASED          | 31  |                                                | PREFER NOT TO ANSWER      | 13 (0.32%)     |
| CLUB CANCELLED 42 |     |                                                |                           | 732            |
| OTHER             | 234 | CLICK HERE FOR CUMULATIVE                      | TOTAL FAMILY UNIT MEMBERS | 132            |
| TOTAL             | 307 | MEMBERSHIP DATA                                | FAMILY MEMBERS PAYING HAL | F 383          |
|                   |     |                                                |                           |                |